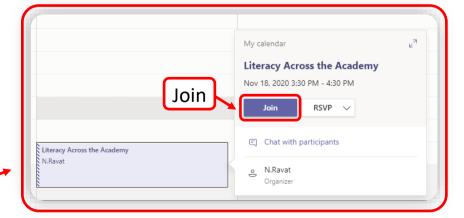

To see your scheduled lessons click on the 'Calendar', this will open your calendar. To join a lesson click on the lesson in your calendar and select 'Join' (you will only be able to join lessons at their scheduled time).