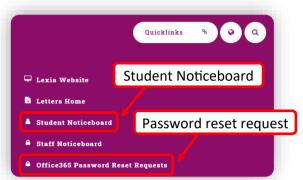

## www.josephleckieacademy.co.uk

and click 'Quicklinks'.

Click on 'Student Noticeboard' and you will be asked to sign in to your Academy Office 365 account.

Your email address will be your Academy network username followed by: @students.jlacademy.co.uk

For example, a.student10@students.jlacademy.co.uk

If you have forgotten your username or password you can ask use the 'Office 365 Password Reset Request' in 'Quicklinks' to request a new password.

Once you have logged in you'll be able to see the student Noticeboard, from here you'll be able to access department sites, year group sites, etc...