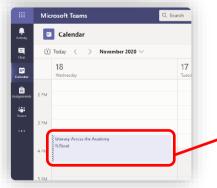

To see your scheduled lessons click on the 'Calendar', this will open your calendar. To join a lesson click on the lesson in your calendar and select 'Join' (you will only be able to join lessons at their scheduled time).