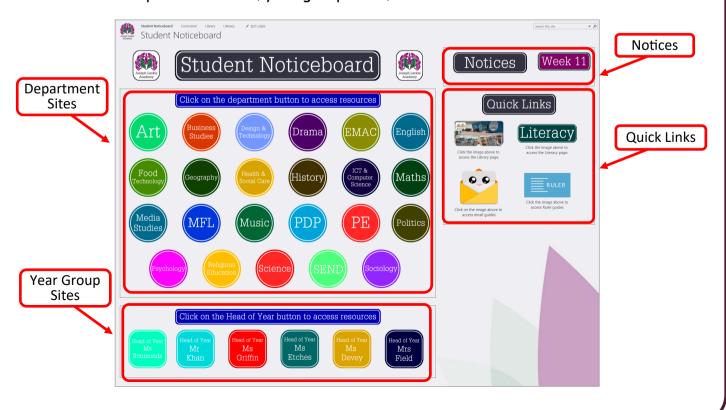

For example, a.student10@students.jlacademy.co.uk

If you have forgotten your username or password you can ask use the 'Office 365 Password Reset Request' in 'Quicklinks' to request a new password.

Once you have logged in you'll be able to see the student Noticeboard, from here you'll be able to access department sites, year group sites, etc...