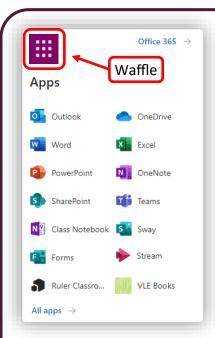

From the Student Noticeboard you will also be able to access Office 365 Apps (Teams, Stream, Forms, etc...), Ruler Classroom and VLeBooks (the Academy eBook Library).

To access these apps, click the waffle in the top left hand corner, and the following will pop up.

Simply click on the app you would like to access. If the app that you need isn't in your list, click 'All apps' to search for what you need.

We will have a brief look at Outlook, Ruler Classroom and Teams.