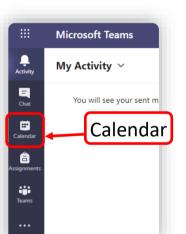

To see your scheduled lessons click on the 'Calendar', this will open your calendar. To join a lesson click on the lesson in your calendar and select 'Join' (you will only be able to join lessons at their scheduled time).